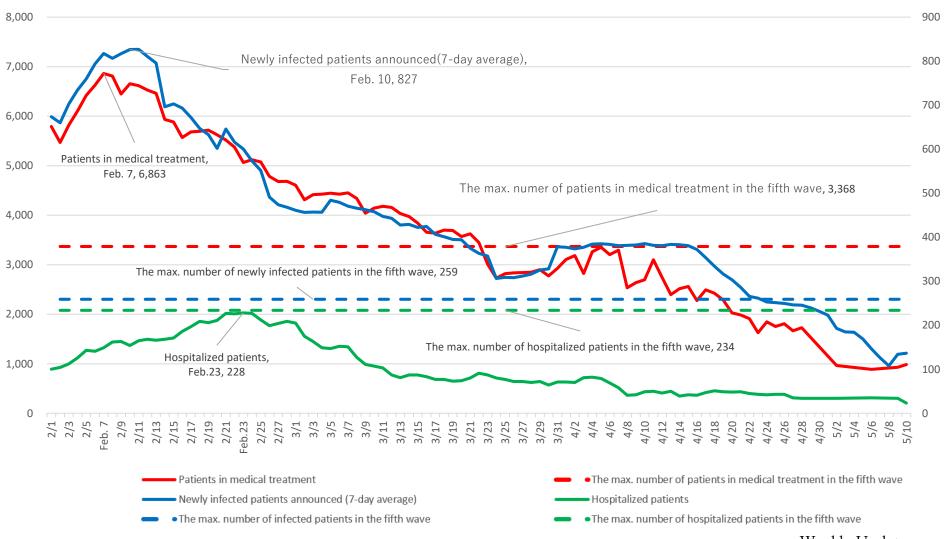

# Changes in the official tallies of infected patients in Chiba City, in terms of the actual daily number on the day of announcement (7-day average)

## As of May 10