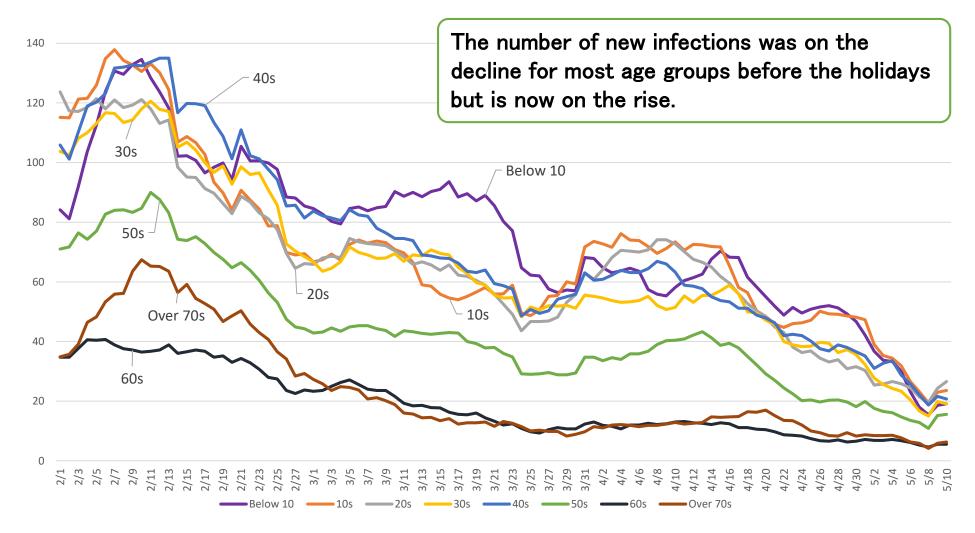

#### The Number of Newly Infected Patientes by Age (7-day average)

#### As of May 10