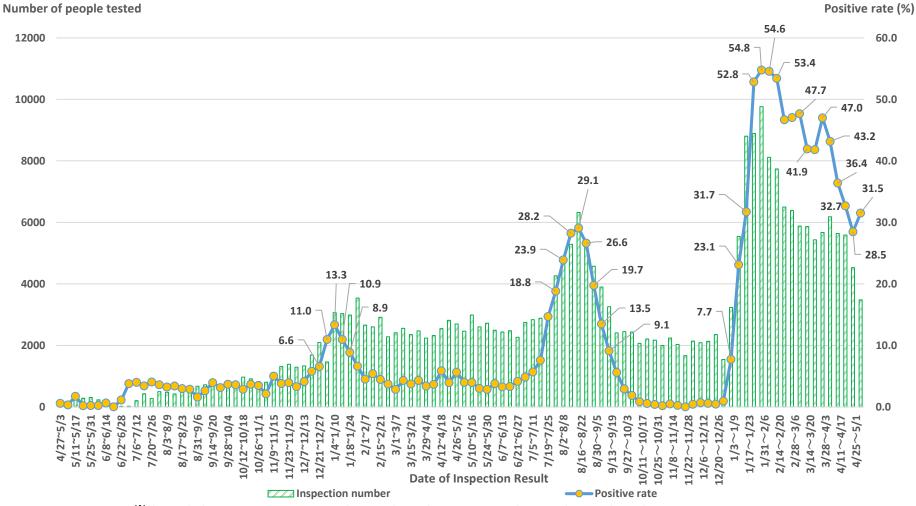

#### Number of People Tested & Positive Rate of COVID-19

#### As of May 8

CHIBA CITY

% The results by private institutions are preliminary due to the reporting time lag, are subject to change later.