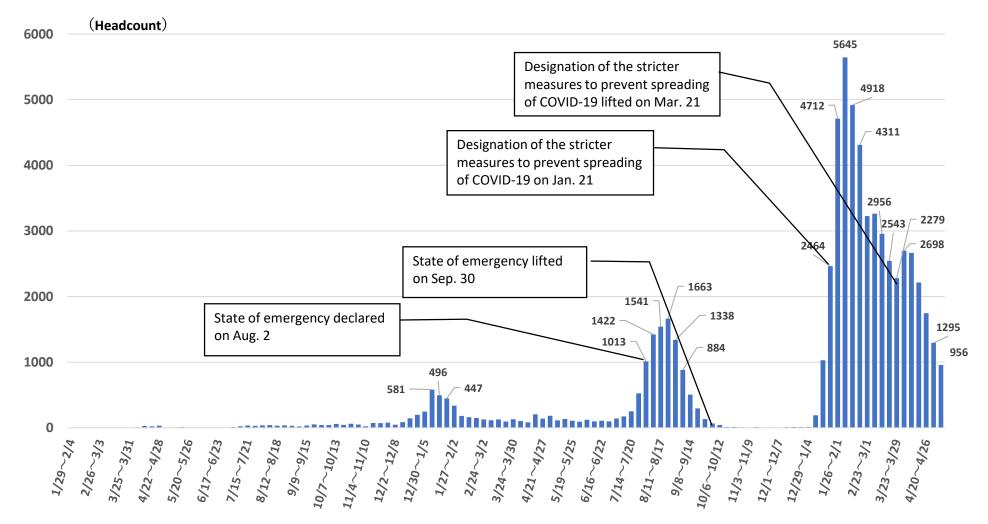

#### Current Status of Newly Infected Patients in the City (Date of announcement)

#### As of May 10